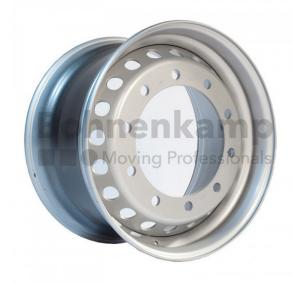

11.75X22.5 (385/65R22.5. 385/55R22.5) 10/281/335 Ø26 ET135 SILVER BOKA WHEEL ONE PART BT 385/65R22.5. 385/55R22.5

**Product-No.: 026035** 

## **Technical Information:**

| 026035       |
|--------------|
| BOKA Wheel   |
| 22.5         |
| 11.75 x 22.5 |
| 11.75        |
| 10           |
| 281          |
| 335          |
| 135          |
| Silver       |
| Ø26          |
| 44.00000     |
| 0.09748      |
| Steel        |
| One part     |
|              |