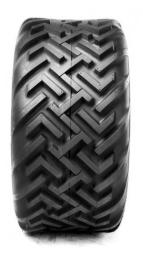

## **Technical Information:**

| Product number           | 029169      |
|--------------------------|-------------|
| Tyre size                | 31x15.50-15 |
| TL/TT                    | TL          |
| LI/SI                    | 107B        |
| PR                       | 6           |
| Tread                    | Trac Master |
| Brand                    | BKT         |
| Recommended rim          | 13 LB       |
| Width mm                 | 405         |
| Outer diameter mm        | 792         |
| static radius mm         | 370         |
| Roll size, mm            | 2372        |
| Loadindex kg/at km/h (1) | 975 / 50    |
| Weight kg                | 27.58000    |
| Stud height mm           | 18          |
| Volume m3                | 0.21000     |