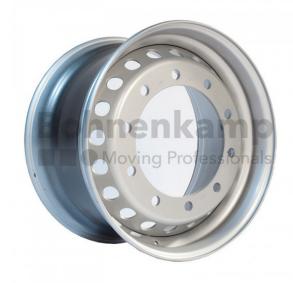

## 6.75X17.5 10/176/225 B3 ET133 SILVER RAL9006 JANTSA 2575@100 675168

Product-No.: 022134

## **Technical Information:**

| 022134      |
|-------------|
| JANTSA      |
| 17.5        |
| 6.75 x 17.5 |
| 6.75        |
| 10          |
| 176         |
| 225         |
| 133         |
| Silver      |
| B3          |
| 2575        |
| 100         |
| 24.00000    |
| 0.03388     |
| Steel       |
| 9006        |
|             |