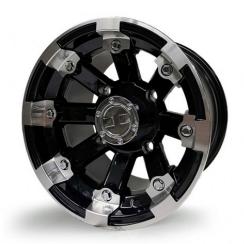

## 7JX12 H2 ALU 4/86/110 Ø14.3 C60 ET2.5 Gloss Black Machined 8911270-33

**Product-No.: 038167** 

## **Technical Information:**

| Product number      | 038167    |
|---------------------|-----------|
| Brand               | JINFEI    |
| Inch                | 12        |
| Rim size            | 7.00 x 12 |
| Rim width           | 7.00      |
| Hole count          | 4         |
| Hub bore            | 86        |
| Bolt hole circle    | 110       |
| ET                  | 2.5       |
| Color               | Black     |
| Bolt hole execution | C60/14.3  |
| Weight kg           | 3.00000   |
| Volume m3           | 0.01470   |
| Material            | Alloy     |
| Wheel type          | One part  |
| RAL                 | 9005      |
|                     |           |