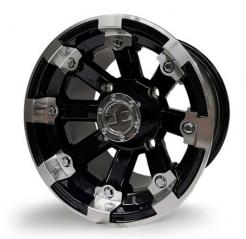

## 8JX12 H2 ALU 4/86/110 Ø14.3 C60 ET-61 Gloss Black Machined 8911280A-15

**Product-No.: 038169** 

## **Technical Information:**

| 038169    |
|-----------|
| JINFEI    |
| 12        |
| 8.00 x 12 |
| 8.00      |
| 4         |
| 86        |
| 110       |
| -61       |
| Black     |
| C60/14.3  |
| 6.20000   |
| 0.02900   |
| H2        |
| Alloy     |
| One part  |
| 9005      |
|           |