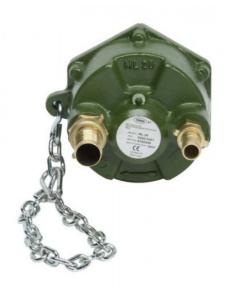

## ML 20 Z8 WITH HOSE FITT. AND CHAIN 0030.0401.1

Product-No.: 022009

## **Technical Information:**

| Product number | 022009  |
|----------------|---------|
| Weight kg      | 9.14000 |

All technical information in this website is based on the information provided by the manufacturers. The content is non-binding and serves solely for information purposes Supplier does not take liability for anything related to these details. Any liability for any immediate or indirect damages, claims for damages, consequential damages of any kind or from any legal ground, which ensued from the use of information on this website, is, provided this is lawful, utterly ruled out.