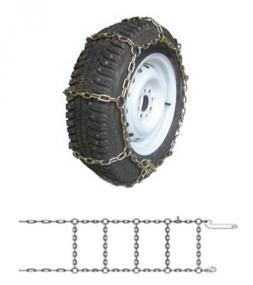

## SQUARE LINK 8/6 MM 8.15-15 (28X9-15) L

**Product-No.: 021929** 

## **Technical Information:**

| Product number | 021929   |
|----------------|----------|
| Weight kg      | 15.80000 |

All technical information in this website is based on the information provided by the manufacturers. The content is non-binding and serves solely for information purposes Supplier does not take liability for anything related to these details. Any liability for any immediate or indirect damages, claims for damages, consequential damages of any kind or from any legal ground, which ensued from the use of information on this website, is, provided this is lawful, utterly ruled out.